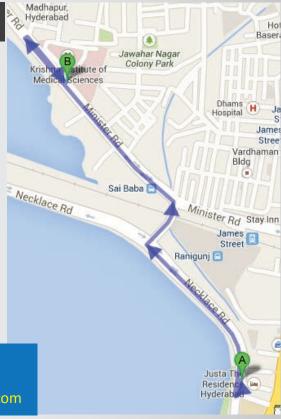

## **Driving directions to Krishna Institute of Medical Sciences**

### A. Hotel Justa B. Hospital

- 1. Head south on Necklace Rd
- 2. Turn right to stay on Necklace Rd Drive along the lake  $\,$
- 3. Turn right
- 4. Slight left onto Minister Rd Pass by State Bank Of India (on the left)
- 5. Make a U-turn at Krishna Institute of Medical Sciences
- 6. Turn left and you reach the hospital.