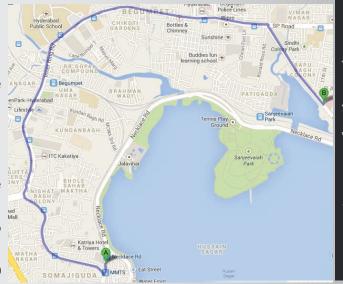

## **Driving directions to Krishna Institute of Medical Sciences**

### A. Hotel Taj Vivanta B. Hospital

- 1. Head toward Begumpet Rd/Inner Ring Rd northwest on Mayuri Marg
- 2. Turn right onto Begumpet Rd/Inner Ring Rd Continue to follow Inner Ring Rd
- 3. At the roundabout, take the  $2^{nd}$  exit onto Minister Rd
- 4. Drive along Bharani Complex (on the left for 200 m)
- 5. Turn left and you reach the hospital.