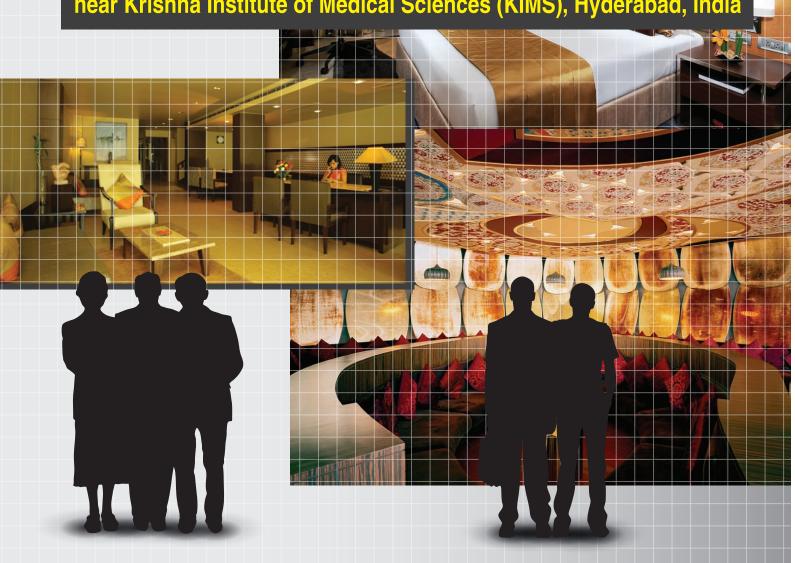

### Postgraduate Surgical Course for FRCS (Int) (Gen Surg) Examination

Hotel Justa \*\* \_\_\_\_\_1 km from Venue

5-4-187/5 S.M Modi Complex, Karbala Maidan, Necklace Road, Rani Gunj, Hyderabad

JüSTa in Hyderabad epitomizes the spirit and soul of one of the most historically rich cities in India. Tradition filled and avant-garde jüSTa in Hyderabad is yet another pearl in the city of pearls.

For your accommodation in Hyderabad, you can choose to stay at any of the 40 thoughtfully and masterfully designed guest rooms. Set against the backdrop of the Hussain Sagar Lake, jüSTa is a perfect getaway for business and leisure travellers alike.