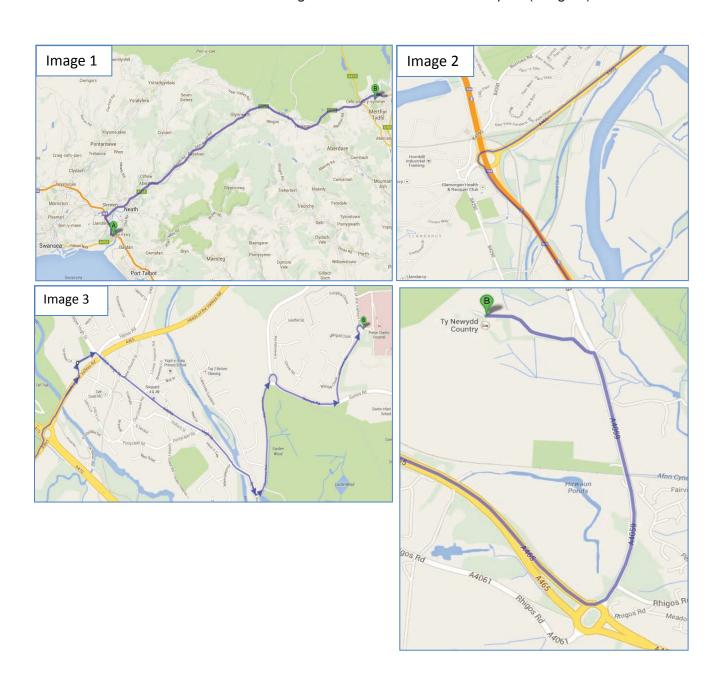

#### Directions from the Severn Bridge, M4 to Prince Charles Hospital, CF47 9DT

- o Cross Bridge
- o Take Junction 32 after 23 miles (Image 1)
- o Take the ramp exit on to A470 towards Merthyr Tydfil
- o Continue straight through 4 roundabouts for 20 miles
- o At the 5th roundabout take the 3rd exit on to the Heads of the Valley/A465 road (Image 2)
- o After going over the bridge, take the 1st exit left (Image 2)
- o At the junction turn right and travel for 0.5 miles going straight through a 1 small roundabout (Image 2)
- o Go over bridge and take 1st left up a hill (Image 3)
- o At roundabout on top of hill take 3rd (Image 3)
- o Take 1st left turn on top of hill (Image 3)
- o At roundabout take 3rd exit in to the grounds of Prince Charles Hospital

#### **Directions from the Swansea to Prince Charles Hospital**

- o Head northwest on M4 (Image 2)
- o Take Junction 43 (Image 2)
- o Take 3rd exit at roundabout on to the A465 heading to Merthyr Tydfil (Image 2)
- o Continue straight through 5 roundabouts
- o Following the 5th Roundabout, after going over the bridge, take the 1st exit left (Image 3)
- o At the junction, turn right and travel for 0.5 miles going straight through 1 small roundabout (Image 3)
- o Go over bridge and take 1st left up a hill (Image 3)
- o At roundabout on top of hill take 3rd (Image 3)
- o Take 1st left turn on top of hill (Image 3)
- o At roundabout take the 3rd exit in to the grounds of Prince Charles Hospital (Image 3)