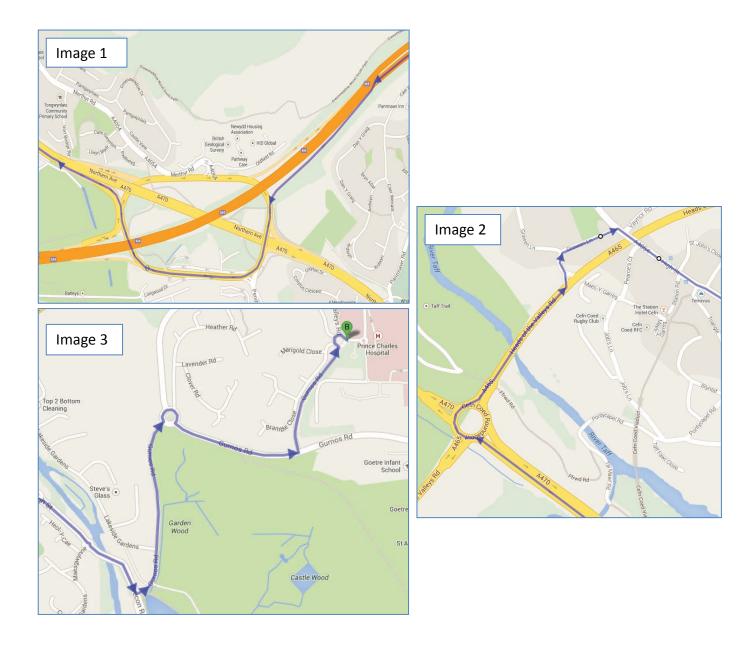

#### Directions from the Severn Bridge, M4 to Prince Charles Hospital, CF47 9DT

- o Cross Bridge
- o Take Junction 32 after 23 miles (Image 1)
- o Take the ramp exit on to A470 towards Merthyr Tydfil
- o Continue straight through 4 roundabouts for 20 miles
- o At the 5th roundabout take the 3rd exit on to the Heads of the Valley/A465 road (Image 2)
- o After going over the bridge, take the 1st exit left (Image 2)
- o At the junction turn right and travel for 0.5 miles going straight through a 1 small roundabout (Image 2)
- o Go over bridge and take 1st left up a hill (Image 3)
- o At roundabout on top of hill take 3rd (Image 3)
- o Take 1st left turn on top of hill (Image 3)
- o At roundabout take 3rd exit in to the grounds of Prince Charles Hospital

#### **Directions from the Swansea to Prince Charles Hospital**

- o Head northwest on M4 (Image 2)
- o Take Junction 43 (Image 2)
- o Take 3rd exit at roundabout on to the A465 heading to Merthyr Tydfil (Image 2)
- o Continue straight through 5 roundabouts
- o Following the 5th Roundabout, after going over the bridge, take the 1st exit left (Image 3)
- o At the junction, turn right and travel for 0.5 miles going straight through 1 small roundabout (Image 3)
- o Go over bridge and take 1st left up a hill (Image 3)
- o At roundabout on top of hill take 3rd (Image 3)
- o Take 1st left turn on top of hill (Image 3)
- o At roundabout take the 3rd exit in to the grounds of Prince Charles Hospital (Image 3)