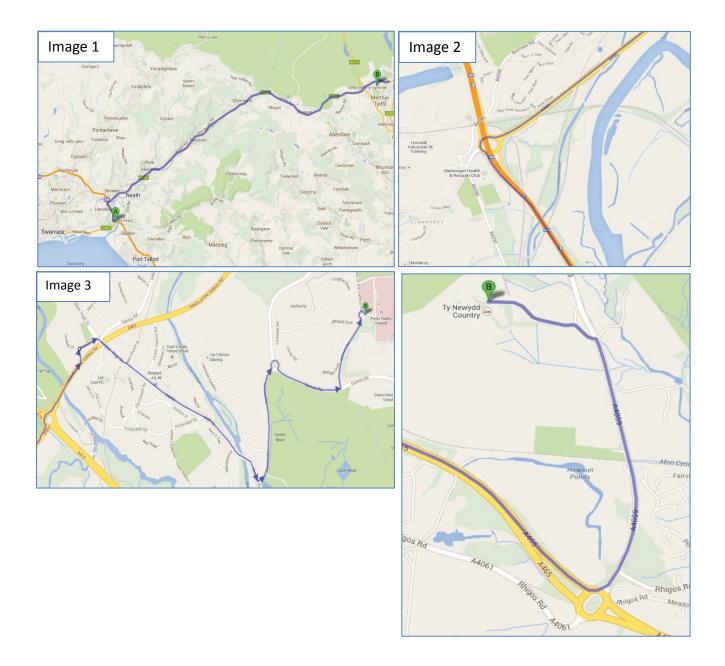

#### Directions from the Severn Bridge, M4 to Prince Charles Hospital, CF47 9DT

- o Cross Bridge
- o Take Junction 32 after 23 miles (Image 1)
- o Take the ramp exit on to A470 towards Merthyr Tydfil
- o Continue straight through 4 roundabouts for 20 miles
- o At the 5th roundabout take the 3rd exit on to the Heads of the Valley/A465 road (Image 2)
- o After going over the bridge, take the 1st exit left (Image 2)
- o At the junction turn right and travel for 0.5 miles going straight through a 1 small roundabout (Image 2)
- o Go over bridge and take 1st left up a hill (Image 3)
- o At roundabout on top of hill take 3rd (Image 3)
- o Take 1st left turn on top of hill (Image 3)
- o At roundabout take 3rd exit in to the grounds of Prince Charles Hospital

#### **Directions from the Swansea to Prince Charles Hospital**

o Head northwest on M4 (Image 2)

o Take Junction 43 (Image 2)

o Take 3rd exit at roundabout on to the A465 heading to Merthyr Tydfil (Image 2)