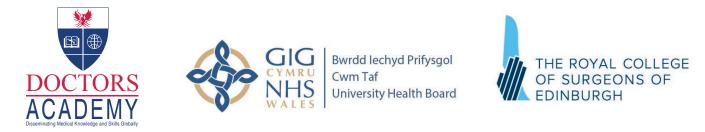

#### Directions from the Severn Bridge, M4 to Prince Charles Hospital, CF47 9DT

- o Cross Bridge
- o Take Junction 32 after 23 miles (Image 1)
- o Take the ramp exit on to A470 towards Merthyr Tydfil
- o Continue straight through 4 roundabouts for 20 miles
- o At the 5th roundabout take the 3rd exit on to the Heads of the Valley/A465 road (Image 2)
- o After going over the bridge, take the 1st exit left (Image 2)
- o At the junction turn right and travel for 0.5 miles going straight through a 1 small roundabout (Image 2)
- o Go over bridge and take 1st left up a hill (Image 3)
- o At roundabout on top of hill take 3rd (Image 3)
- o Take 1st left turn on top of hill (Image 3)
- o At roundabout take 3rd exit in to the grounds of Prince Charles Hospital

o Continue straight through 5 roundabouts

o Following the 5th Roundabout, after going over the bridge, take the 1st exit left (Image 3)

o At the junction, turn right and travel for 0.5 miles going straight through 1 small roundabout (Image 3)

o Go over bridge and take 1st left up a hill (Image 3)

o At roundabout on top of hill take 3rd (Image 3)

o Take 1st left turn on top of hill (Image 3)

o At roundabout take the 3rd exit in to the grounds of Prince Charles Hospital (Image 3)