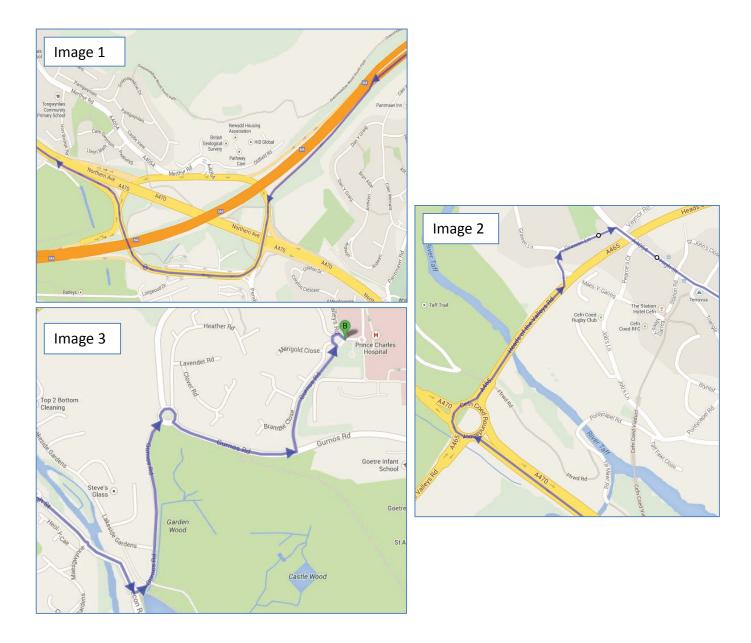

#### Directions from the Severn Bridge, M4 to Prince Charles Hospital, CF47 9DT

- o Cross Bridge
- o Take Junction 32 after 23 miles (Image 1)
- o Take the ramp exit on to A470 towards Merthyr Tydfil
- o Continue straight through 4 roundabouts for 20 miles
- o At the 5th roundabout take the 3rd exit on to the Heads of the Valley/A465 road (Image 2)
- o After going over the bridge, take the 1st exit left (Image 2)
- o At the junction turn right and travel for 0.5 miles going straight through a 1 small roundabout (Image 2)
- o Go over bridge and take 1st left up a hill (Image 3)
- o At roundabout on top of hill take 3rd (Image 3)
- o Take 1st left turn on top of hill (Image 3)
- o At roundabout take 3rd exit in to the grounds of Prince Charles Hospital

#### **Directions from the Swansea to Prince Charles Hospital**

o Head northwest on M4 (Image 2)

o Take Junction 43 (Image 2)

o Take 3rd exit at roundabout on to the A465 heading to Merthyr Tydfil (Image 2)

o Continue straight through 5 roundabouts

o Following the 5th Roundabout, after going over the bridge, take the 1st exit left (Image 3)

o At the junction, turn right and travel for 0.5 miles going straight through 1 small roundabout (Image 3)

o Go over bridge and take 1st left up a hill (Image 3)

o At roundabout on top of hill take 3rd (Image 3)

o Take 1st left turn on top of hill (Image 3)

o At roundabout take the 3rd exit in to the grounds of Prince Charles Hospital (Image 3)