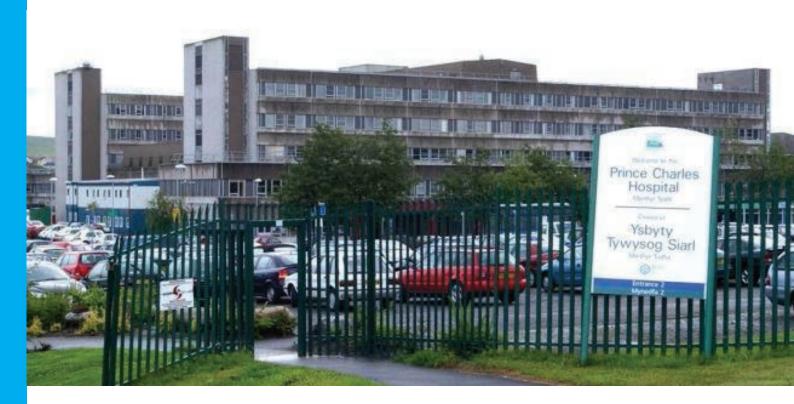

#### Directions from the Severn Bridge, M4 to Prince Charles Hospital, CF47 9DT

- o Cross Bridge
- o Take Junction 32 after 23 miles (Image 1)
- o Take the ramp exit on to A470 towards Merthyr Tydfil
- o Continue straight through 4 roundabouts for 20 miles
- o At the 5th roundabout take the 3rd exit on to the Heads of the Valley/A465 road (Image 2)
- o After going over the bridge, take the 1st exit left (Image 2)
- o At the junction turn right and travel for 0.5 miles going straight through a 1 small roundabout (Image 2)
- o Go over bridge and take 1st left up a hill (Image 3)
- o At roundabout on top of hill take 3rd (Image 3)
- o Take 1st left turn on top of hill (Image 3)
- o At roundabout take 3rd exit in to the grounds of Prince Charles Hospital

#### **Directions from the Swansea to Prince Charles Hospital**

o Head northwest on M4 (Image 2)

o Take Junction 43 (Image 2)

o Take 3rd exit at roundabout on to the A465 heading to Merthyr Tydfil (Image 2)

o Continue straight through 5 roundabouts

o Following the 5th Roundabout, after going over the bridge, take the 1st exit left (Image 3)

o At the junction, turn right and travel for 0.5 miles going straight through 1 small roundabout (Image 3)